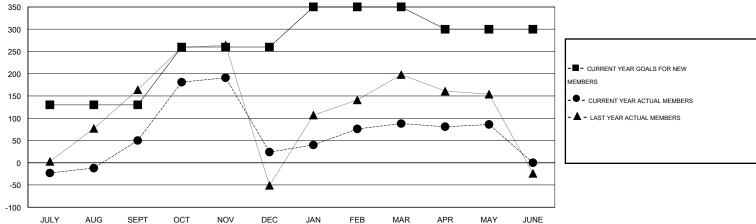

## GOALS AND ACTUAL NEW CLUBS CUMULATIVE

| DROPPED CLUBS: 5  DROPPED MEMBERS |     | 70 CLUBS OF 116 ADDED 1 OR MORE<br>NEW MEMBERS | GENDER DISTRIBUT  MALE  FEMALE | TION<br>2,780 (86.69%)<br>427 (13.31%) |     |
|-----------------------------------|-----|------------------------------------------------|--------------------------------|----------------------------------------|-----|
| DECEASED                          | 15  | CLICK HERE FOR HEALTH                          |                                |                                        | 714 |
| CLUB CANCELLED                    | 166 | ASSESSMENT DATA                                | FAMILY UNIT MEMBERS            |                                        |     |
| OTHER                             | 303 |                                                | HEAD OF HOUSEHOLD              | 343                                    |     |
| TOTAL                             | 484 |                                                | NON-HEAD OF HOUSEHOLD          | 371                                    |     |