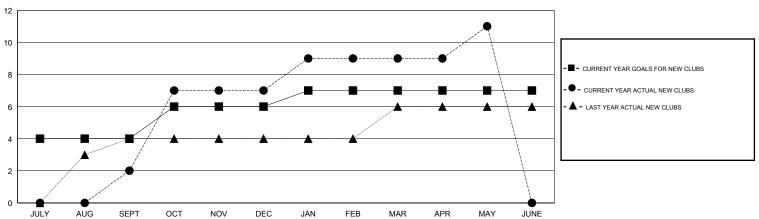

## GOALS AND ACTUAL NEW CLUBS CUMULATIVE

| DROPPED CLUBS: 5  DROPPED MEMBERS |     | 70 CLUBS OF 116 ADDED 1 OR MORE<br>NEW MEMBERS | GENDER DISTRIBUT  MALE  FEMALE | TION<br>2,780 (86.69%)<br>427 (13.31%) |     |
|-----------------------------------|-----|------------------------------------------------|--------------------------------|----------------------------------------|-----|
| DECEASED                          | 15  | CLICK HERE FOR HEALTH                          |                                |                                        | 714 |
| CLUB CANCELLED                    | 166 | ASSESSMENT DATA                                | FAMILY UNIT MEMBERS            |                                        |     |
| OTHER                             | 303 |                                                | HEAD OF HOUSEHOLD              | 343                                    |     |
| TOTAL                             | 484 |                                                | NON-HEAD OF HOUSEHOLD          | 371                                    |     |